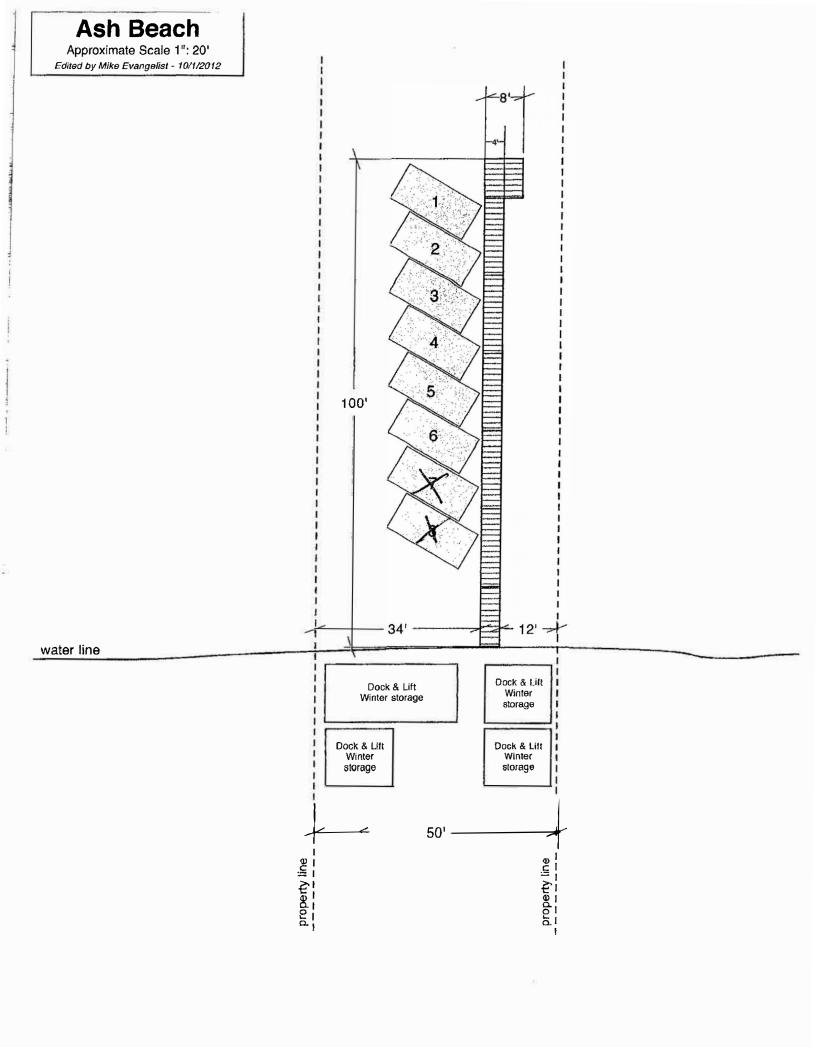

# Birchwood Dock Association 2016 Boating Season WBLCD Application Fee

| Lake Tract - Boats | Do | ock      | A        | dd. Boats \$50   | Shore    | Ramps \$10  | 1 1 | <u>otal</u>  |
|--------------------|----|----------|----------|------------------|----------|-------------|-----|--------------|
| Ash - 6            | \$ | 50       | \$       | 100              | \$       | -           | \$  | 150          |
| Birch - 8          | \$ | 50       | \$       | 200              | \$       | -           | \$  | 250          |
| Elm - 4            | \$ | 50       | \$       | -                | \$       | <del></del> | \$  | 50           |
| Dellwood - 6       | \$ | 50       | \$       | 100              | \$       | _           | \$  | 150          |
|                    | 1  |          | <u> </u> |                  | WBL      | .CD FEE     | \$  | 600          |
| ##                 | +  | <b>1</b> | Sai      | ne as Last Year  |          |             | 1   | 1 (1 35-5555 |
| 1.5% 11.035        | -  | 16.6-2   | Witl     | hout Kay Beach - | City Own | ed .        |     |              |