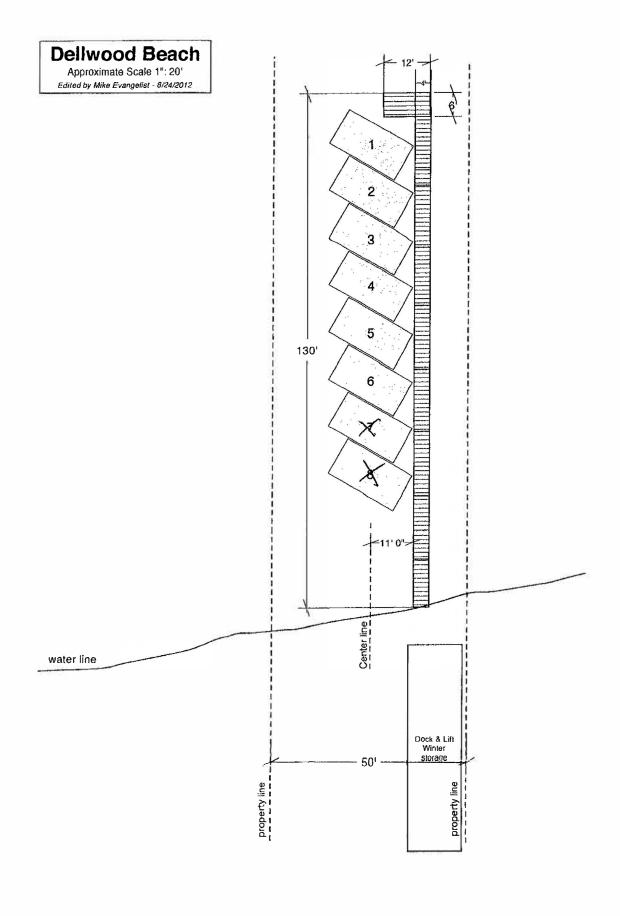

#### <u>CITY BUSINESS – REGULAR AGENDA</u>

- A. Open Meeting Law Discussion\*
- B. Council Member Hullsiek: Birchwood Dock Association\*
  - a. Met Saturday Sep 12<sup>th</sup> at 9:30
  - b. Boats out on October 16<sup>th</sup> dock removal schedule
  - c. First rotation in 2017, full rotation by 2017 Everyone getting an equal short
  - d. Recommending to waive \$400 for Dock Association Fees encountering budget crunch
  - e. Discussion on Kay Beach association recommended keeping dock length the same as 2015
- C. Kay Beach Dock Application\*
  - a. History prior to 1996 Dock consisted of 10 lengths (100-feet)
  - b. Proposal to return dock back to historical length (98 feet)
- D. Approval of Treasurer's Report\*