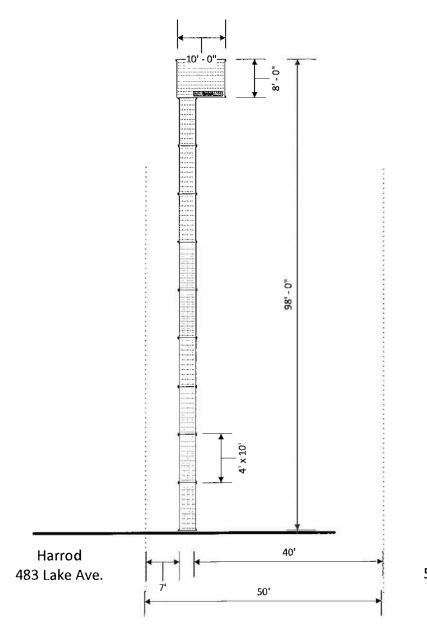

| rd Tuesday o                                                                        | of the month at                                |



Duffy 505 Lake Ave.

SCALE: 1/4" = 5' 0"

Kay Beach - 2016

# APPROVAL FORM FOR ASSOCIATION DOCK PLANS CITY OF BIRCHWOOD VILLAGE (TO BE SUBMITTED TO CITY CLERK PRIOR TO OCTOBER 25, 2010)

| Date <u>9-21-2</u> | <u>2015</u>                                                       |                                                                                                         |
|--------------------|-------------------------------------------------------------------|---------------------------------------------------------------------------------------------------------|
| Beach Associa      | ation Name <i>Birchwood</i>                                       | d Dock Association                                                                                      |
| Beach Associa