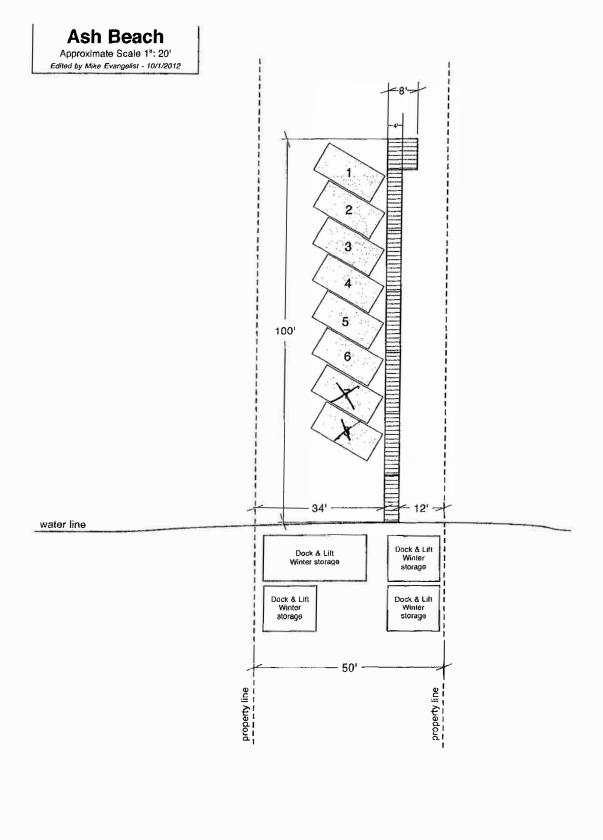

#### <u>CITY BUSINESS – REGULAR AGENDA</u>

- A. Open Meeting Law Discussion\*
- B. Council Member Hullsiek: Birchwood Dock Association\*
  - a. Met Saturday Sep 12<sup>th</sup> at 9:30
  - b. Boats out on October 16<sup>th</sup> dock removal schedule
  - c. First rotation in 2017, full rotation by 2017 Everyone getting an equal short
  - d. Recommending to waive \$400 for Dock Association Fees encountering budget crunch
  - e. Discussion on Kay Beach association recommended keeping dock length the same as 2015
- C. Kay Beach Dock Application\*
  - a. History prior to 1996 Dock consisted of 10 lengths (100-feet)
  - b. Proposal to return dock back to historical length (98 feet)
- D. Approval of Treasurer's Report\*