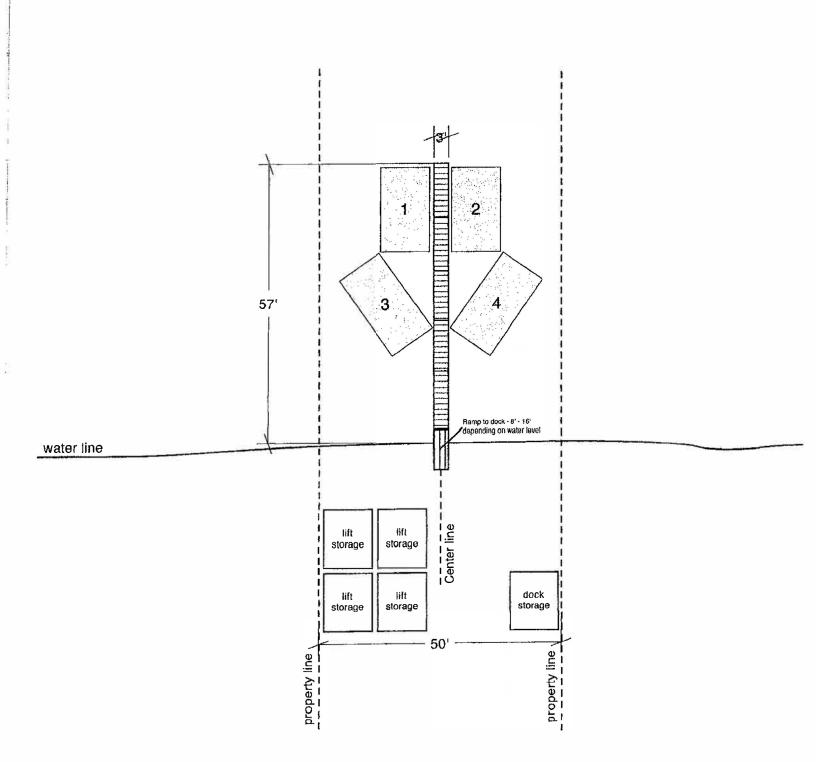

# Birchwood Dock Association 2016 Boating Season WBLCD Application Fee

| Lake Tract - Boats | Do | ock      | A        | dd. Boats \$50   | Shore    | Ramps \$10  | 1 1 | <u>otal</u>  |
|--------------------|----|----------|----------|------------------|----------|-------------|-----|--------------|
| Ash - 6            | \$ | 50       | \$       | 100              | \$       | -           | \$  | 150          |
| Birch - 8          | \$ | 50       | \$       | 200              | \$       | -           | \$  | 250          |
| Elm - 4            | \$ | 50       | \$       | -                | \$       | <del></del> | \$  | 50           |
| Dellwood - 6       | \$ | 50       | \$       | 100              | \$       | _           | \$  | 150          |
|                    | 1  |          | <u> </u> |                  | WBL      | .CD FEE     | \$  | 600          |
| ##                 | +  | <b>1</b> | Sai      | ne as Last Year  |          |             | 1   | 1 (1 35-5555 |
| 1.5% 11.035        | -  | 16.6-2   | Witl     | hout Kay Beach - | City Own | ed .        |     |              |