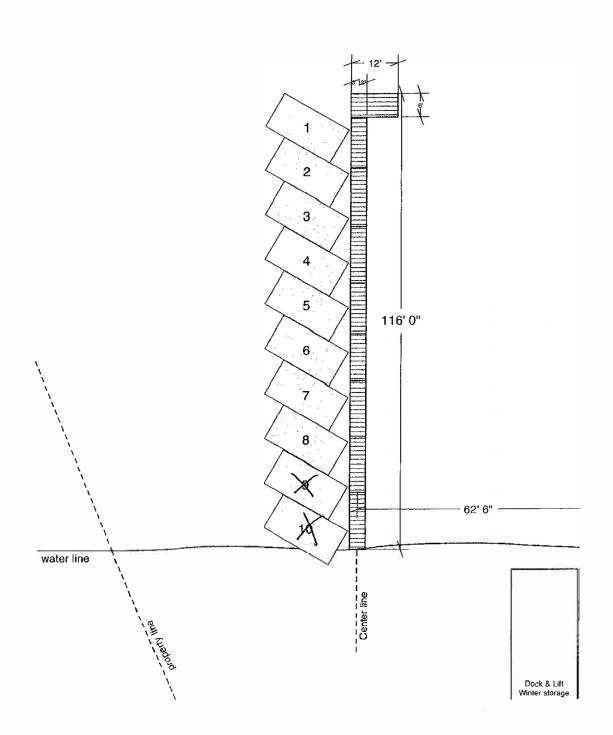

#### <u>CITY BUSINESS – REGULAR AGENDA</u>

- A. Open Meeting Law Discussion\*
- B. Council Member Hullsiek: Birchwood Dock Association\*
  - a. Met Saturday Sep 12<sup>th</sup> at 9:30
  - b. Boats out on October 16<sup>th</sup> dock removal schedule
  - c. First rotation in 2017, full rotation by 2017 Everyone getting an equal short
  - d. Recommending to waive \$400 for Dock Association Fees encountering budget crunch
  - e. Discussion on Kay Beach association recommended keeping dock length the same as 2015
- C. Kay Beach Dock Application\*
  - a. History prior to 1996 Dock consisted of 10 lengths (100-feet)
  - b. Proposal to return dock back to historical length (98 feet)
- D. Approval of Treasurer's Report\*