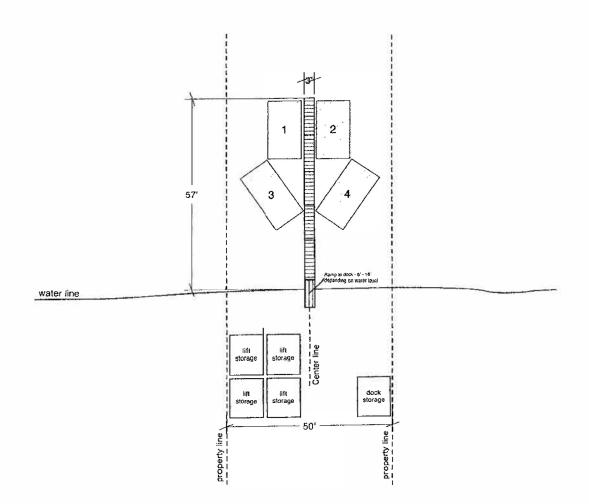

# Birchwood Dock Association 2016 Boating Season WBLCD Application Fee

| Lake Tract - Boats | Do | ock      | A        | dd. Boats \$50   | Shore    | Ramps \$10  | 1 1 | <u>otal</u>  |
|--------------------|----|----------|----------|------------------|----------|-------------|-----|--------------|
| Ash - 6            | \$ | 50       | \$       | 100              | \$       | -           | \$  | 150          |
| Birch - 8          | \$ | 50       | \$       | 200              | \$       | -           | \$  | 250          |
| Elm - 4            | \$ | 50       | \$       | -                | \$       | <del></del> | \$  | 50           |
| Dellwood - 6       | \$ | 50       | \$       | 100              | \$       | _           | \$  | 150          |
|                    | 1  |          | <u> </u> |                  | WBL      | .CD FEE     | \$  | 600          |
| ##                 | +  | <b>1</b> | Sai      | ne as Last Year  |          |             | 1   | 1 (1 35-5555 |
| 1.5% 11.035        | -  | 16.6-2   | Witl     | hout Kay Beach - | City Own | ed .        |     |              |