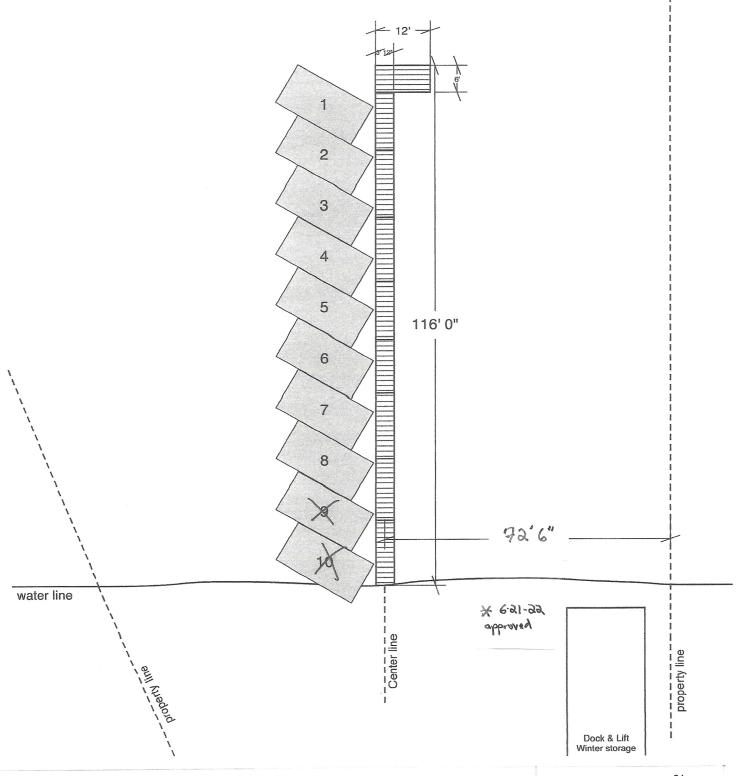

a copy with application.                                                                                                             |
| 15. | PARKING: Total parking spaces: None Parking not required (explain)                                                                                                                                                                                                        |
|     |                                                                                                                                                                                                                                                                           |

### **Birch Beach**

Approximate Scale 1": 20'
Edited by Mike Evangelist - 8/25/2012

approved moved 10' west)



## Birch Beach

Approximate Scale 1": 20' Edited by Mike Evangelist - 8/25/2012

7/3/22 plat form correction



|     | Elm Donah Dirahuu      | and Village will a   | llow 6 Maximum- App   | lying for A  |
|-----|------------------------|----------------------|-----------------------|--------------|
| 0   | MAXIMUM NUMBER         | 40                   |                       | Tyling for 4 |
| ٦.  | By Location            | . OI WINIDACIG       | By U                  | Jise         |
|     | At slips               | 4                    | For rent, lease, etc. |              |
|     | At slides              |                      | For service work      |              |
|     | At lifts               |                      | For company use       |              |
|     | At moorings