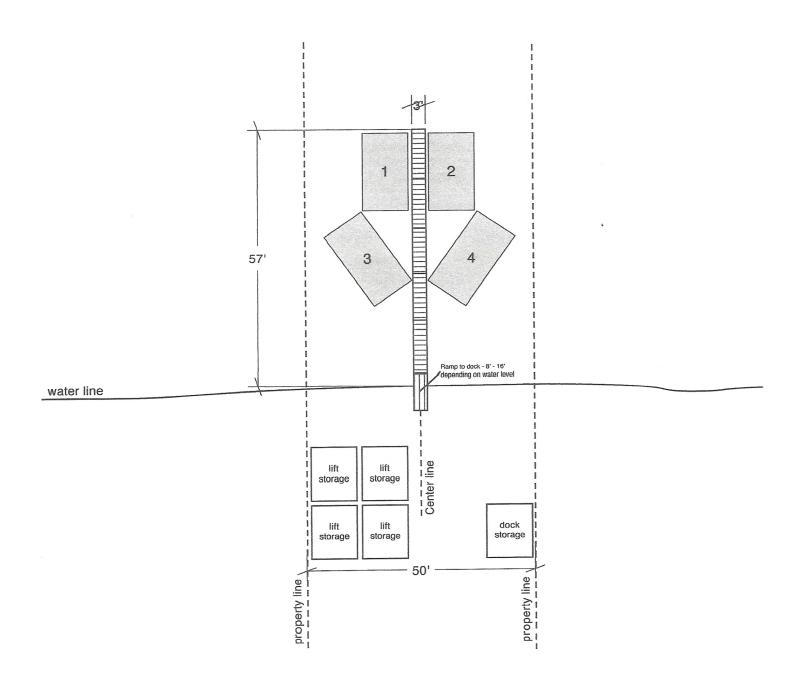

If so, License Fee is  Annual Renewal is                                                                                                    | \$5,000.00<br>\$1,000.                                                                           |                                   | \$<br>\$.                           |                                   |
|              | TOTA                                                                                                                                        | LENCLOSED                                                                                        |                                   | <u>\$</u> .                         |                                   |

## Elm Beach

Approximate Scale 1": 20¹ Edited by Mike Evangelist - 10/1/2012



## Elm Beach

Approximate Scale 1": 20' Edited by Mike Evangelist - 10/1/2012

June 29, 2022 amendment



SWPPP Updates for Birchwood Village Rebecca Kellen <Rebecca.Kellen@cityofbirchwood.com> Wed 6/15/2022 10:50 AM To:

• Alan Kantrud < hakantrud@protonmail.com >

#### Cc:

- Jon Fleck <jon@makinbacon.com>;
- Steven Thatcher <sthatcher@thatcher-eng.com>

#### Hi Alan,

As was discussed at last night's meeting, please assist with adding the legal language to bring our SWPPP in compliance with the new permit requirements. The email chain below will be helpful to review.

The current code can be found here: MS4\_SWPPP(1).pdf (cityofbirchwood.com)

\*\*\*\*\*Please add the new state requirements found here: 2020 MS4 General Permit - Highlighted Version (state.mn.us)

IMPORTANT: we were iss