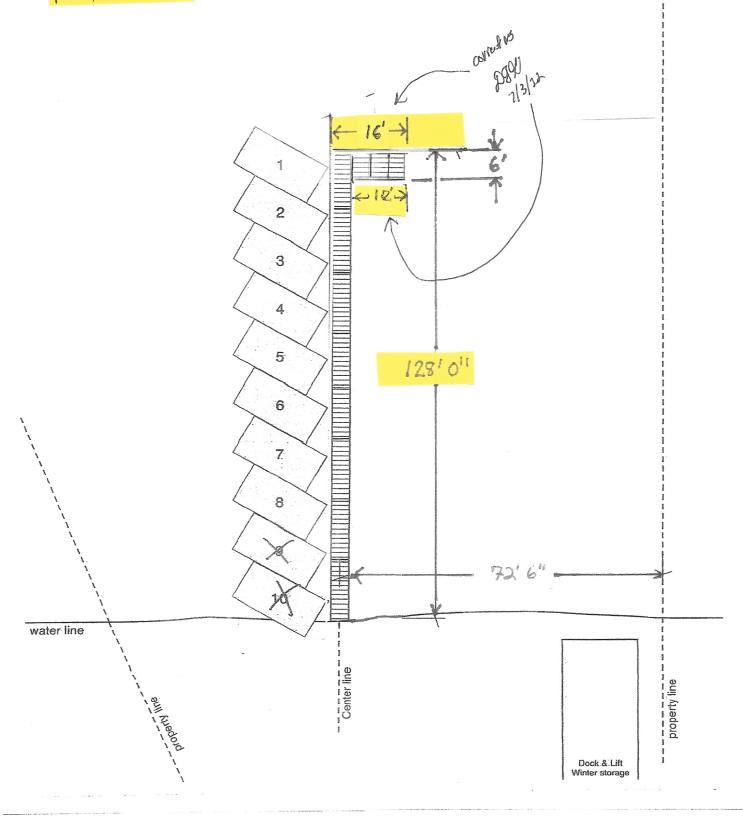

|
| 15. | PARKING: Total parking spaces: None Parking not required (explain)                                                                                                                                                                                                        |
|     |                                                                                                                                                                                                                                                                           |

### **Birch Beach**

Approximate Scale 1": 20'
Edited by Mike Evangelist - 8/25/2012

approved moved 10' west)



## Birch Beach

Approximate Scale 1": 20' Edited by Mike Evangelist - 8/25/2012

7/3/22 plat form correction



|     | Elm Donah Dirahuu      | and Village will a   | llow 6 Maximum- App   | lying for A  |
|-----|------------------------|----------------------|-----------------------|--------------|
| 0   | MAXIMUM NUMBER         | 40                   |                       | Tyling for 4 |
| ٦.  | By Location            | . OI WINIDACIG       | By U                  | Jise         |
|     | At slips               | 4                    | For rent, lease, etc. |              |
|     | At slides              |                      | For service work      |              |
|     | At lifts               |                      | For company use       |              |
|     | At moorings            |                      | For private use 4     |              |
|     | At tie-ons             |