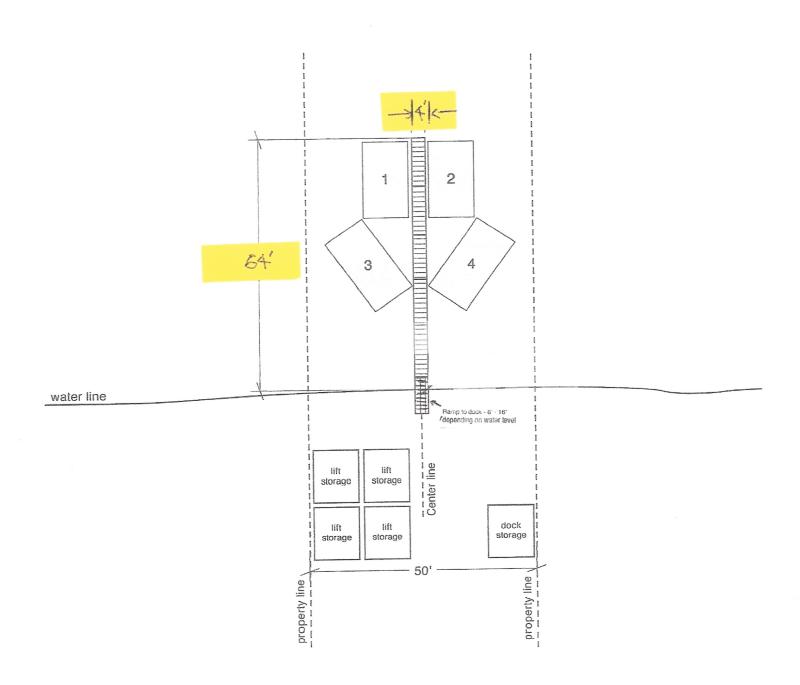

#### <u>CITY BUSINESS – REGULAR AGENDA</u>

- A. First Reading Ord. 2022-07-01, Amending Section 617\* (p. 41)
  - a. Council Deliberation
  - b. Order Second Reading and Public Hearing
- B. Fee Schedule Changes Ryan Hankins
  - a. Fee Schedule Changes\* (pp. 42-54)
  - b. Monthly on call fee for Manship (\$700)
- C. Birch Beach Dock and Amended BDA Application Discussion\* (pp. 55-67)