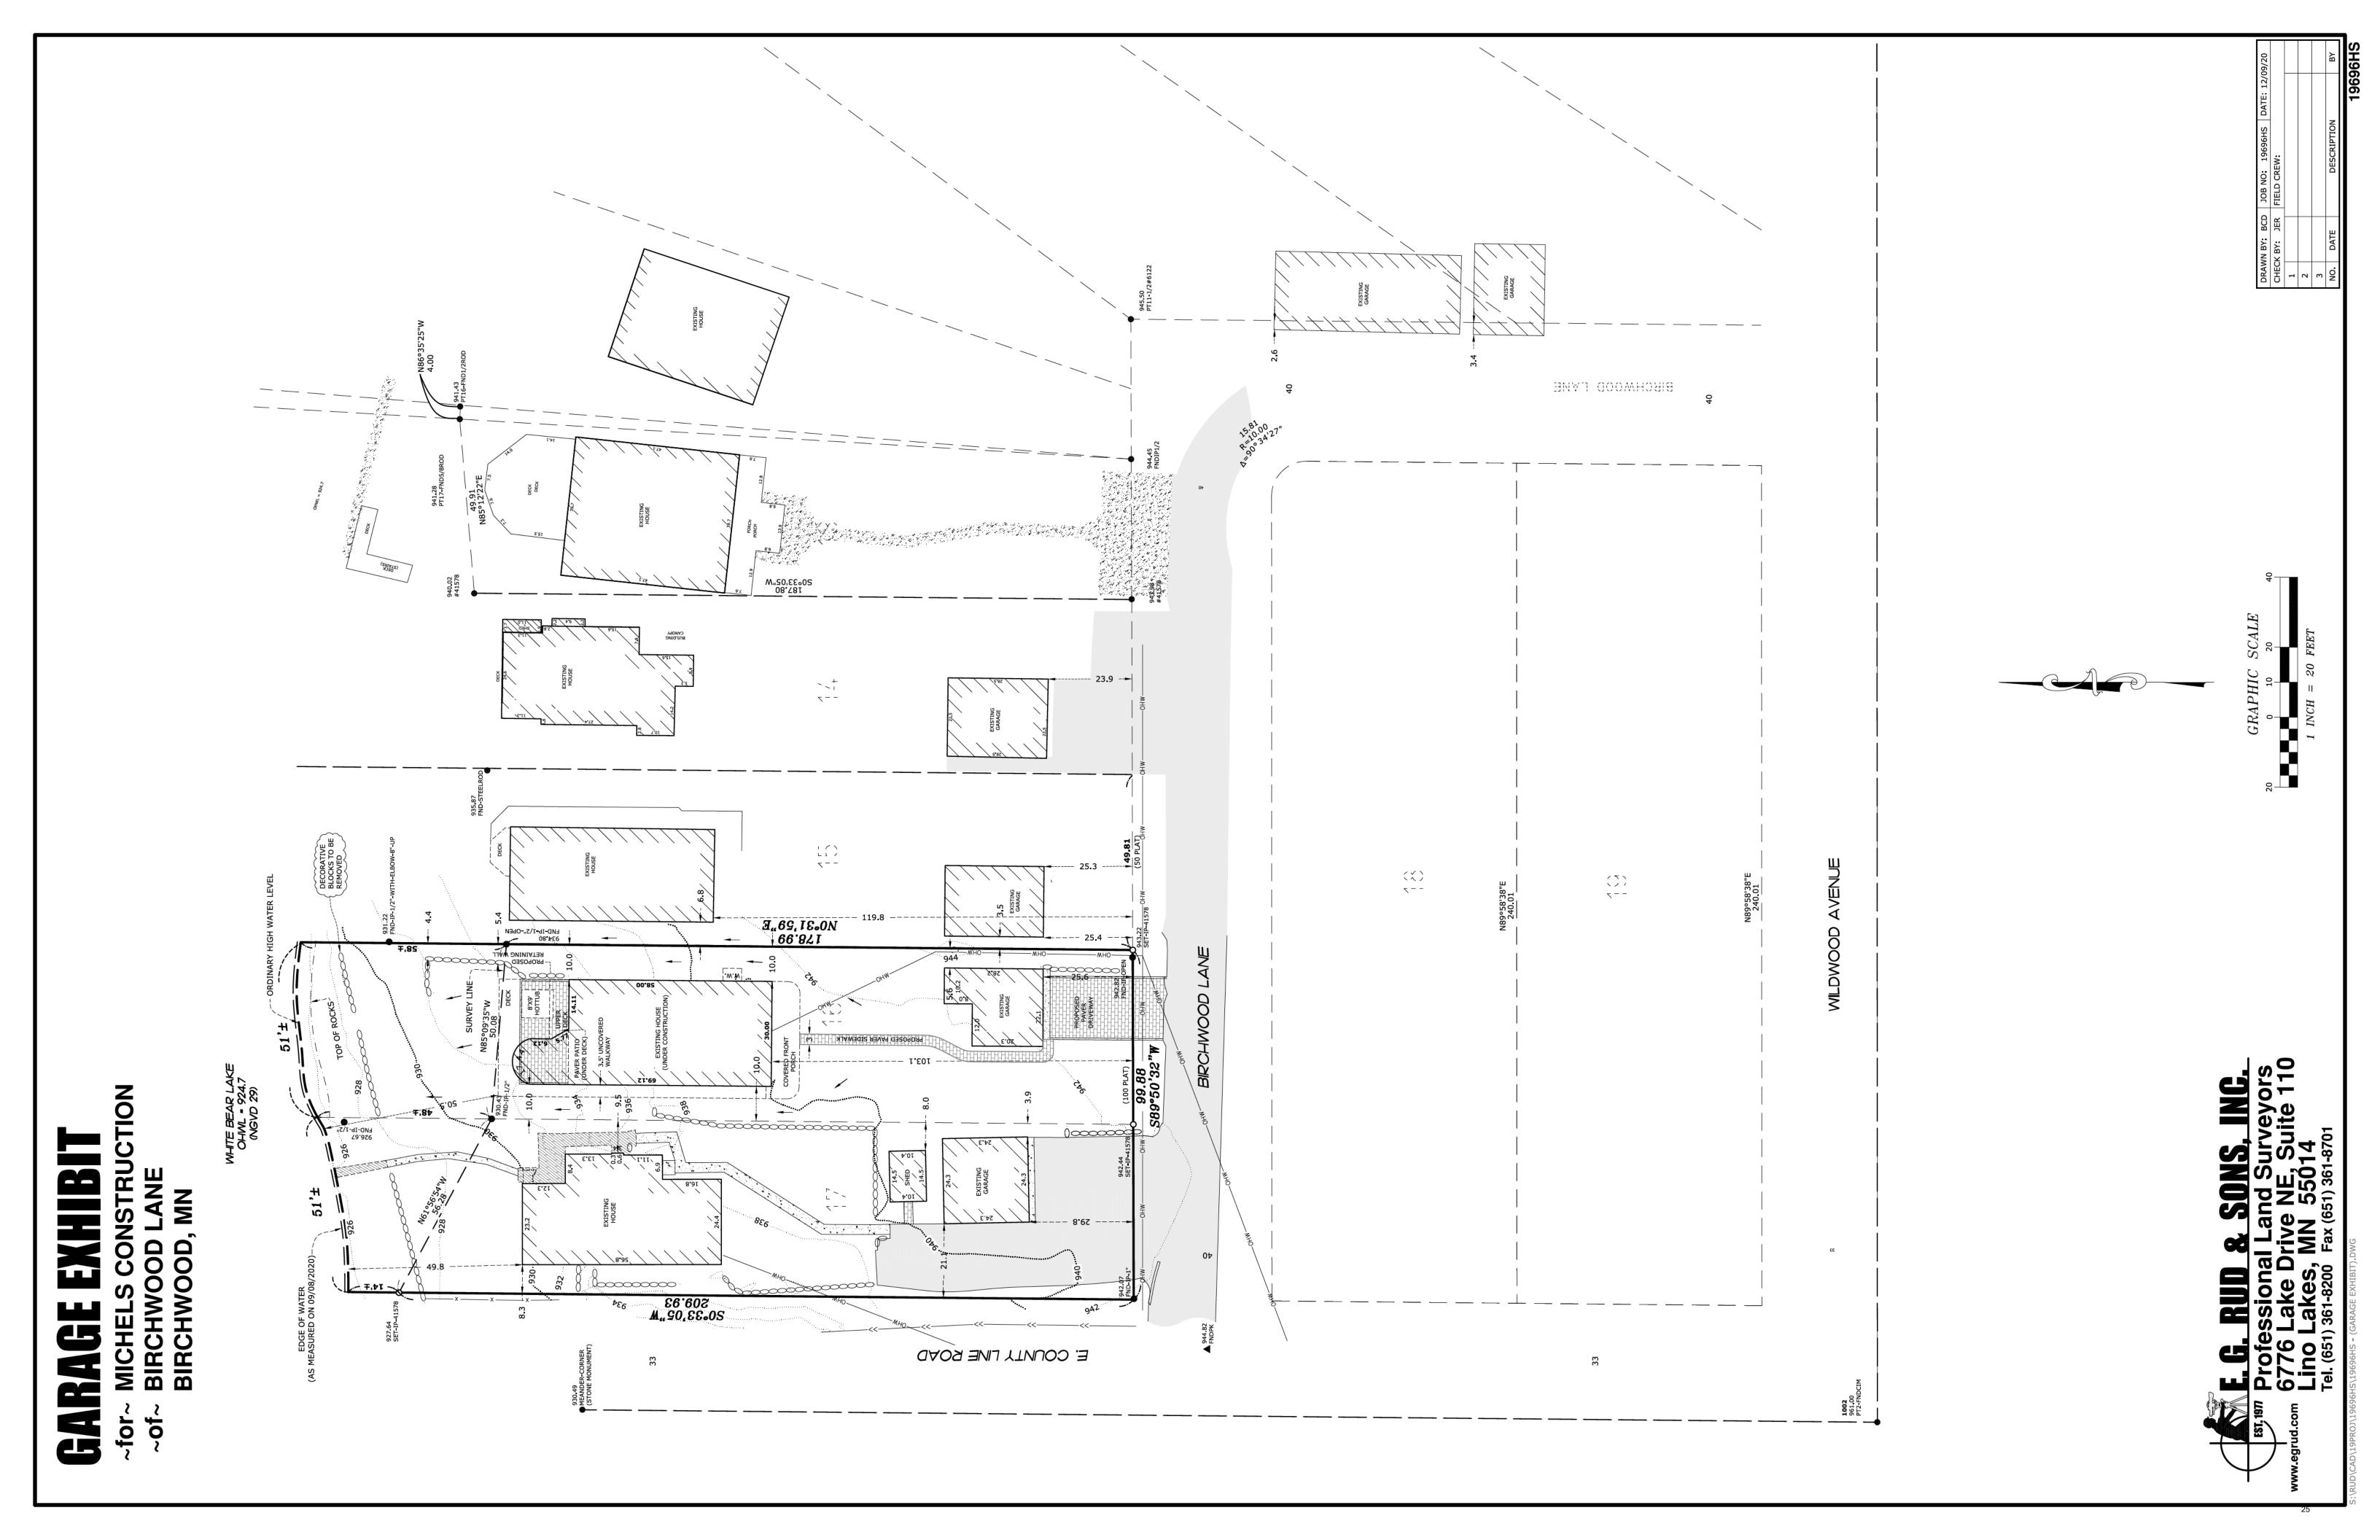

Time Budget: 10 Minutes

- C. Variance Case No. 21-01-VB for 419b Wildwood Avenue\* (pp. 27-37)
  - a. Planning Commission Chairperson Summary
  - b. Council Deliberation

Time Budget: 20 Minutes

- D. Planning Commission Updates
  - a. Undersized Lot Regulations (Sec. 301.050, 302.015, 300.020.34)
  - b. Fence Ordinance (Sec. 302.070)
  - c. Impervious Surface (Sec. 302.050)