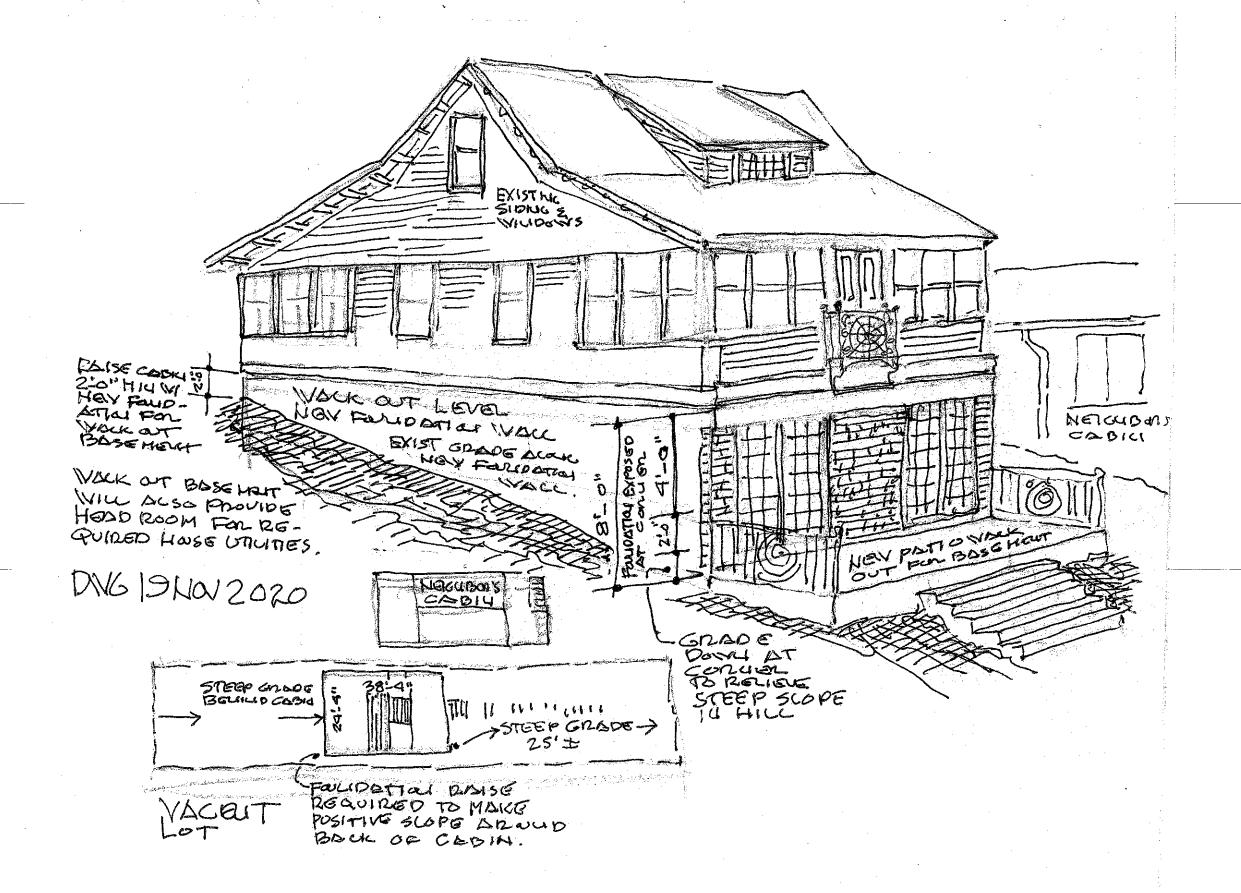

Time Budget: 10 Minutes

- C. Variance Case No. 21-01-VB for 419b Wildwood Avenue\* (pp. 27-37)
  - a. Planning Commission Chairperson Summary
  - b. Council Deliberation

Time Budget: 20 Minutes

- D. Planning Commission Updates
  - a. Undersized Lot Regulations (Sec. 301.050, 302.015, 300.020.34)
  - b. Fence Ordinance (Sec. 302.070)
  - c. Impervious Surface (Sec. 302.050)