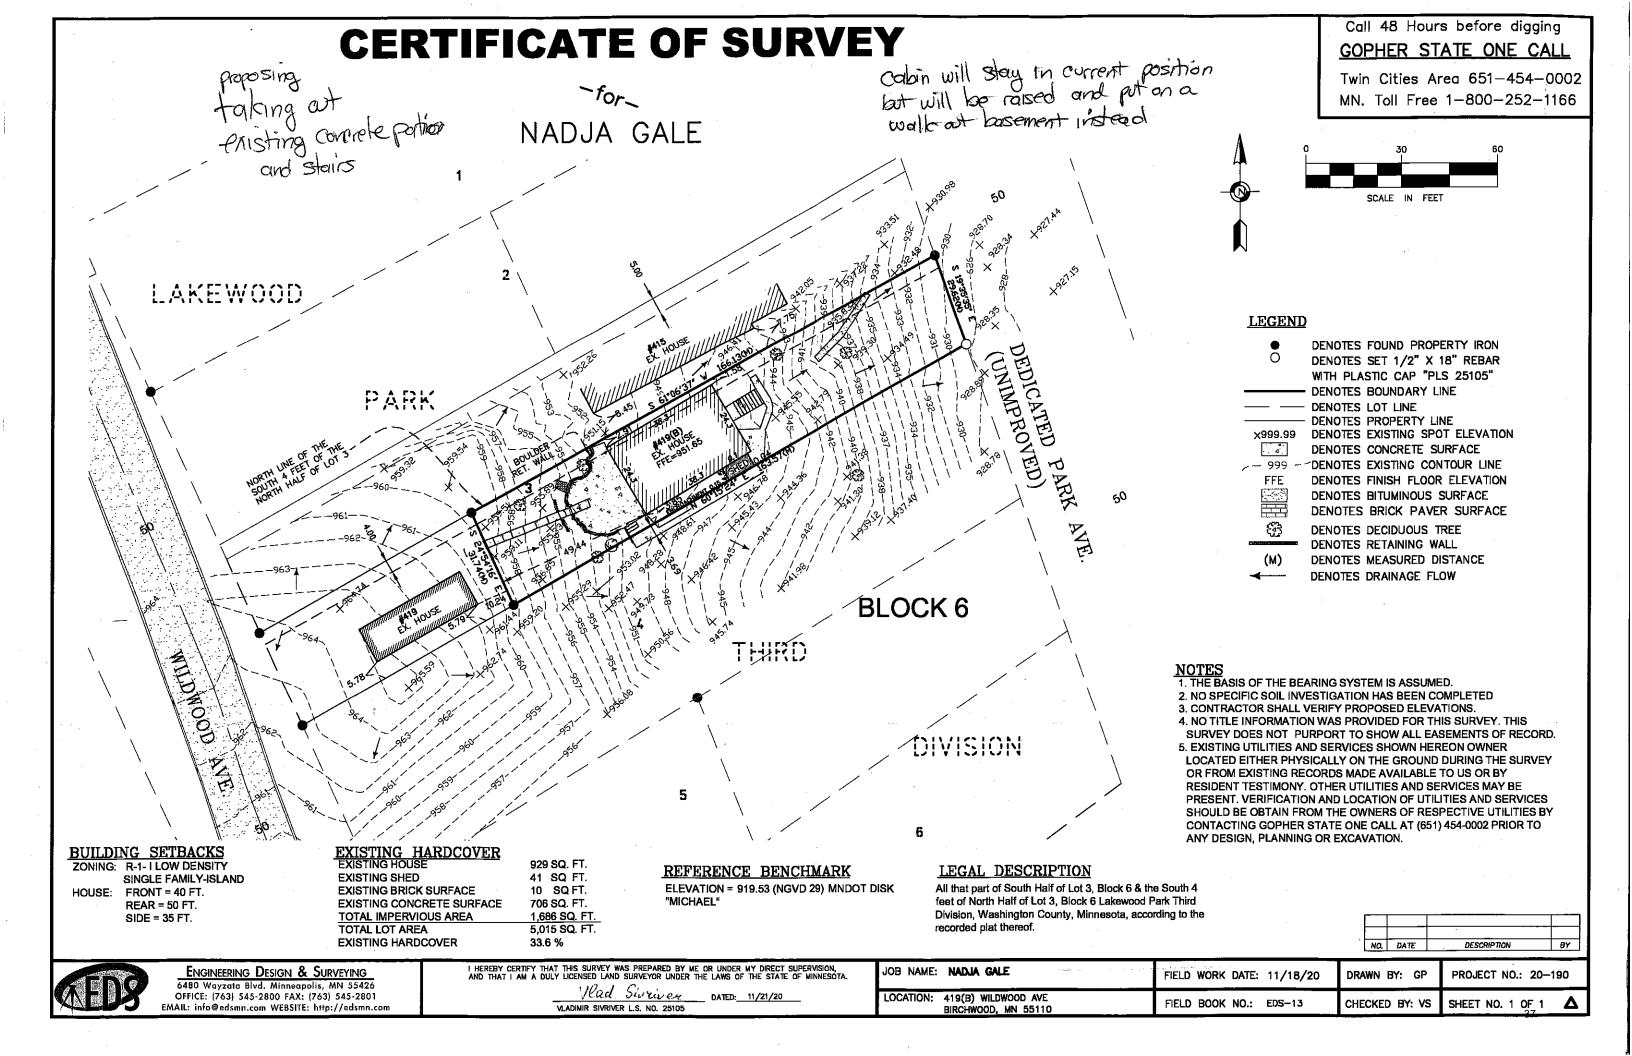

Time Budget: 10 Minutes

- C. Variance Case No. 21-01-VB for 419b Wildwood Avenue\* (pp. 27-37)
  - a. Planning Commission Chairperson Summary
  - b. Council Deliberation

Time Budget: 20 Minutes

- D. Planning Commission Updates
  - a. Undersized Lot Regulations (Sec. 301.050, 302.015, 300.020.34)
  - b. Fence Ordinance (Sec. 302.070)
  - c. Impervious Surface (Sec. 302.050)